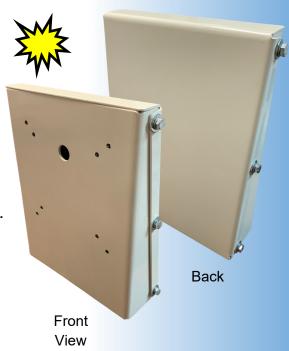

## Walkway Ditch Light Mounting Bracket

## Part Number 4146011

New Vision Manufacturing has extremely competitive prices on our NEW walkway ditch light mounting bracket.

The bracket features:

- Pre-drilled bolt patterns A & B style ditch light housings.
  - Pre-drilled center hole for conduit fitting.
  - Removable back panel for wiring access.
  - 3/16" pre-painted steel structure.