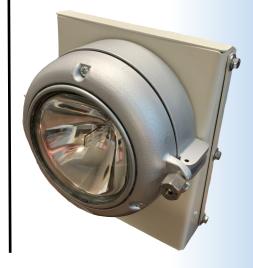

## **Also Available:**

Our "A" & "B"Style
Ditch Light Bulb
Housings

"A" Style Part Number\* 4141012

"B" Style Part Number\*

\*Bracket shown with "A" Style Ditch Light Housing and Bulb.

\*Housing and bulb are sold separately.