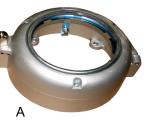

## **Also Available:**

Our "A" & "B"Style
Ditch Light Bulb
Housings

"A" Style Part Number\* 4141012

"B" Style Part Number\*

\*Bracket shown with "A" Style Ditch Light Housing and Bulb.

\*Housing and bulb are sold separately.