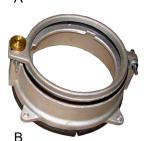

## **Also Available:**

Our "A" & "B"Style
Ditch Light Bulb
Housings

"A" Style Part Number\* 4141012

"B" Style Part Number\*

\*Bracket shown with "A" Style Ditch Light Housing and Bulb.

\*Housing and bulb are sold separately.