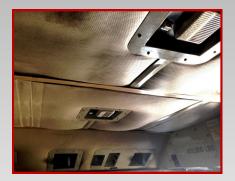

## Before

The *repair kit* fits over your old insulation, maintaining protection from excessive noise & weather.

\*Easy Installation \*Lightweight Design \*Sturdy & Solid \*Easy to Clean