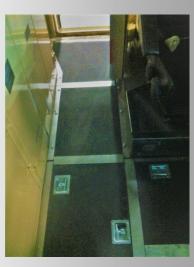

## **High Grade Cab Flooring**

Meets all FRA Smoke & Flame Requirements Test Methods: ASTM E662-95 & ASTM E648-97

Part # - 3131015 Roll of 225 Sq. Ft. (54" x 50") Covers Approximately 2 1/2 Locomotive Cabs

- Approved for Freight & Transit Locomotives
- Scuff & Slip Resistant
- Sound & Vibration Dampening
- Insulated for Temperature Control
- Moisture Resistant
- Thickness of 7/16" (11mm)
- Excellent Fire Retardant Properties
- Sound Transmission Class Rating of 32 on its Own and Will Greatly Enhance the Sound Transmission Properties of the Floor