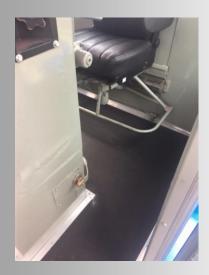

## **High Grade Cab Flooring**

Meets all FRA Smoke & Flame Requirements Test Methods: ASTM E662-95 & ASTM E648-97

Part # - 3131015 Roll of 225 Sq. Ft. (54" x 50") Covers Approximately 2 1/2 Locomotive Cabs

- Approved for Freight & Transit Locomotives
- Scuff & Slip Resistant
- Sound & Vibration Dampening
- Insulated for Temperature Control
- Moisture Resistant
- Thickness of 7/16" (11mm)
- Excellent Fire Retardant Properties
- Sound Transmission Class Rating of 32 on its Own and Will Greatly Enhance the Sound Transmission Properties of the Floor