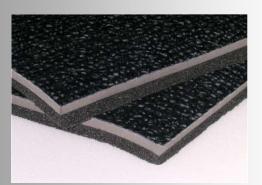

## **High Grade Cab Flooring**

Meets all FRA Smoke & Flame Requirements Test Methods: ASTM E662-95 & ASTM E648-97

Part # - 3131015 Roll of 225 Sq. Ft. (54" x 50") Covers Approximately 2 1/2 Locomotive Cabs

- Approved for Freight & Transit Locomotives
- Scuff & Slip Resistant
- Sound & Vibration Dampening
- Insulated for Temperature Control
- Moisture Resistant
- Thickness of 7/16" (11mm)
- Excellent Fire Retardant Properties
- Sound Transmission Class Rating of 32 on its Own and Will Greatly Enhance the Sound Transmission Properties of the Floor