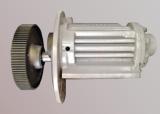

## **REMANUFACTURED EMD & GE OIL PUMPS**

## **GE Oil Pumps**



V16 - #139x1271 V12 - #139x1297 & #139x1296

## The EngineAir Oil Pump Remanufacturing Process:

- Oil Pumps are remanufactured beginning with a complete disassembly and cleaning.
- All components are inspected and dimensional measurements are checked to OEM standards. Nonconforming parts are replaced.
- All pumps are rebuilt using new seals, gaskets and bearings.
- All gasket surfaces are cleaned and resurfaced.
- The oil pump is then painted, bagged and skidded for shipment.

**Represented by JMA Railroad Supply**  835 E 10th Street, Seymour, IN 47274 Phone: (812) 522-7200 Fax: (812) 522-1150 Email: jmasales@jmasales.com

## **EMD Oil Pumps**

**3** Stage

**Scavenging Pump** 

#8296459



4 Stage Scavenging Pump #40000226



2 Stage Pressure Pump #8122949