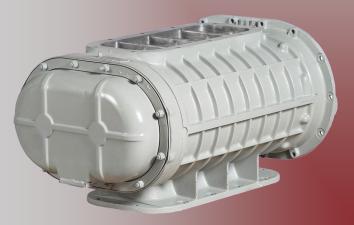

## ROOTS BLOWERS FOR EMD ENGINES REMANUFACTURING BLOWERS FOR OVER 30 YEARS!

**Right Bank:** #8369676, 8069492, 9080512, 8074274 & 8379666

**Left Bank:** #8369677, 8069433, 9080513, 8074273 & 8379667

## **Quality Assurance**

- Remanufactured to meet or exceed OEM specifications.
- One year warranty on all EngineAir products.
- All blowers are upgraded to the 645E type, utilizing high flow front end bearings.
- All rotors are dynamically balanced to 1/2 ounce inch, 50% more accurate than OEM requirements.
- All housings are pressure tested to eliminate leaks during operation.
- All blowers are run tested on a custom made test stand prior to shipping to insure proper operation in the field.