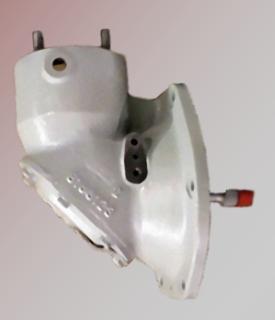

## REMANUFACTURED EMD GOVERNOR DRIVES

Repair & Return or Rebuilt Outright Available

P/N: 40085329 & 8175893

**The Remanufacturing Process:** 

- Governor Drives are remanufactured beginning with a complete disassembly and cleaning.
- Bearings are replaced if out of specification.
- All components are inspected and checked to OEM standards and verified. Nonconforming parts are replaced.
- Upon completion the governor drive is painted and prepped for shipping.