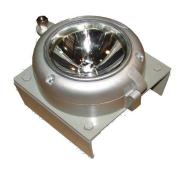

Ditch Light Kit #4141010

## Everything that you need to install your Ditch Light Kit is included!

- ~ #14 Wire
- ~ Cable Ties
- ~ Wire Lugs
- ~ Sealtite
- ~ Connectors
- ~ Couplings
- ~ Mounting Assembly
- ~ Housing
- ~ Mounting Brackets
- ~ Circuit Breaker and more....